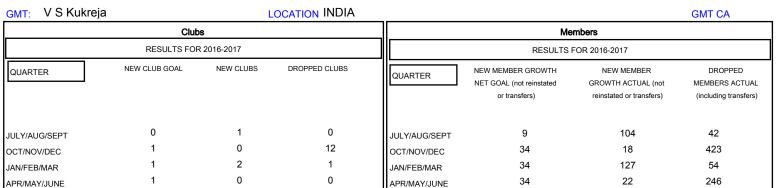

JULY

## MONTHLY MEMBERSHIP PROGRESS REPORT

## District 321A1

Results as of: 5/31/2017



## GOALS AND ACTUAL NEW CLUBS CUMULATIVE 3.5 3 - CURRENT YEAR GOALS FOR NEW CLUBS 2.5 CURRENT YEAR ACTUAL NEW CLUBS 2 - LAST YEAR ACTUAL NEW CLUBS 1.5 0.5 APR OCT NOV DEC FEB JUNE AUG SEPT JAN MAR MAY



| DROPPED CLUBS: 13  DROPPED MEMBERS |            | 36 CLUBS OF 72 ADDED 1 OR MORE NEW MEMBERS | GENDER DISTRI<br>MALE<br>FEMALE   | BUTION<br>1,415 (69.60%)<br>618 (30.40%) |     |
|------------------------------------|------------|--------------------------------------------|-----------------------------------|------------------------------------------|-----|
| DECEASED                           | 7          | CLICK HERE FOR CUMULATIVE MEMBERSHIP DATA  | TOTAL FAMILY UNIT MEMBERS         |                                          | 936 |
| CLUB CANCELLED OTHER               | 412<br>34