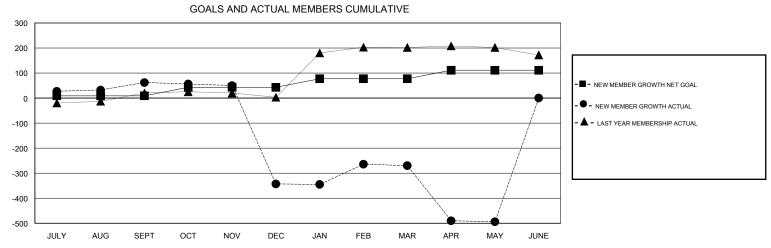

JULY

## MONTHLY MEMBERSHIP PROGRESS REPORT

## District 321A1

Results as of: 5/31/2017



## GOALS AND ACTUAL NEW CLUBS CUMULATIVE 3.5 3 - CURRENT YEAR GOALS FOR NEW CLUBS 2.5 CURRENT YEAR ACTUAL NEW CLUBS 2 - LAST YEAR ACTUAL NEW CLUBS 1.5 0.5 APR OCT NOV DEC FEB JUNE AUG SEPT JAN MAR MAY



| DROPPED CLUBS: 13  DROPPED MEMBERS |            | 36 CLUBS OF 72 ADDED 1 OR MORE NEW MEMBERS | GENDER DISTRI<br>MALE<br>FEMALE   | BUTION<br>1,415 (69.60%)<br>618 (30.40%) |     |
|------------------------------------|------------|--------------------------------------------|-----------------------------------|------------------------------------------|-----|
| DECEASED                           | 7          | CLICK HERE FOR CUMULATIVE MEMBERSHIP DATA  | TOTAL FAMILY UNIT MEMBERS         |                                          | 936 |
| CLUB CANCELLED OTHER               | 412<br>346 |                                            | FAMILY MEMBERS PAYING HALF 5 DUES |                                          | 586 |
| TOTAL                              | 765        |